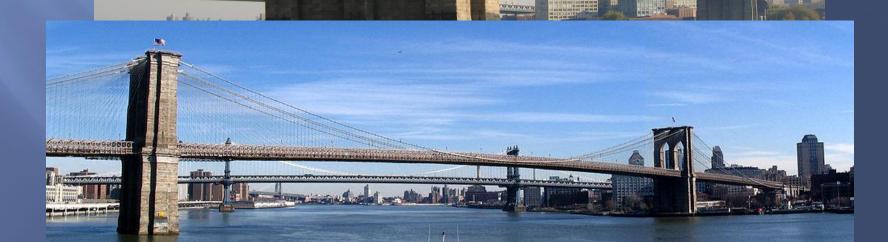

Brooklyn Bridge Built: 1883 Main Span: 1600ft

- MIMIMIMIMIMIMIC - ALADIALA

George Washington Bridge Built: 1931 Main Span: 3500ft

Verrazano-Narrows Bridge Built: 1961 Main Span: 4260 ft

Thaddeus Kosciusko Bridge "The Twin Bridges" Built: 1959 Main Span: 780 ft