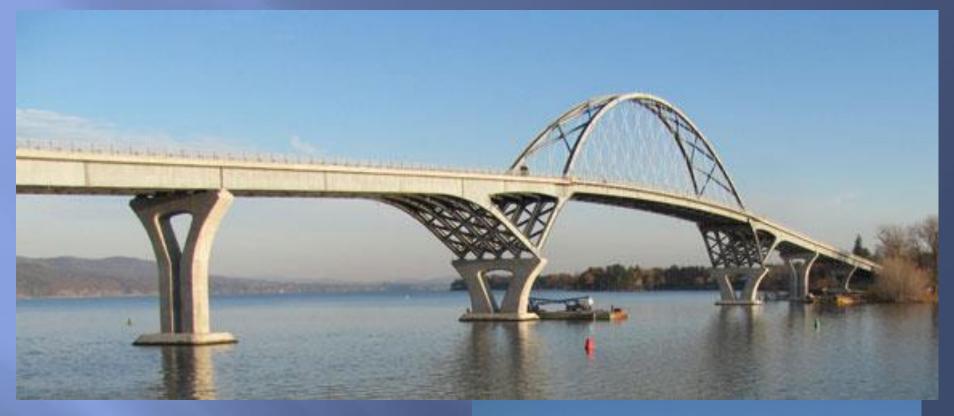

## WELCOME **ALBANY NEW YORK** FOR THE 2015 RADBUG MEETING (RATING AND DESIGN USER GROUP)

Hosted by New York State Department of Transportation

NEW YORK STATE DEPARTMENT OF TRANSPORTATION Main Office Structures

Brooklyn Bridge Built: 1883 Main Span: 1600ft



- MIMIMIMIMIMIMIC - ALADIALA



George Washington Bridge Built: 1931 Main Span: 3500ft



Verrazano-Narrows Bridge Built: 1961 Main Span: 4260 ft



Thaddeus Kosciusko Bridge "The Twin Bridges" Built: 1959 Main Span: 780 ft





Lake Champlain Bridge Built: 2011 Main Span: 2200 ft



## Rt. 219 Arch Bridge Built: 2010 Span: 734 ft



## Underside Deck Spans 2, 3 & 4

Interstate 81 over Oneida Lake Bridge Built: 1959 Span: 477 feet



Rt. 30 over Mine Kill Built: 2009 Span: 159 ft

County Route 27 over Little River Built: 1994 Span: 139 ft