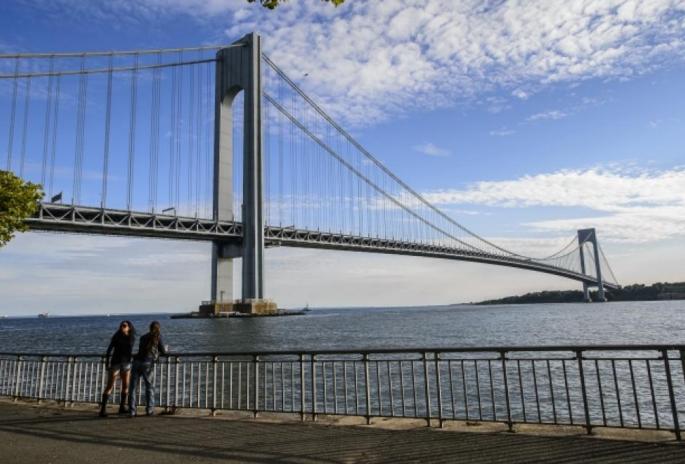

Brooklyn Bridge Built: 1883 Main Span: 1600ft

- MIMIMIMIMIMIMIC - ALADIALA

George Washington Bridge Built: 1931 Main Span: 3500ft

Verrazano-Narrows Bridge Built: 1961 Main Span: 4260 ft

Thaddeus Kosciusko Bridge "The Twin Bridges" Built: 1959 Main Span: 780 ft