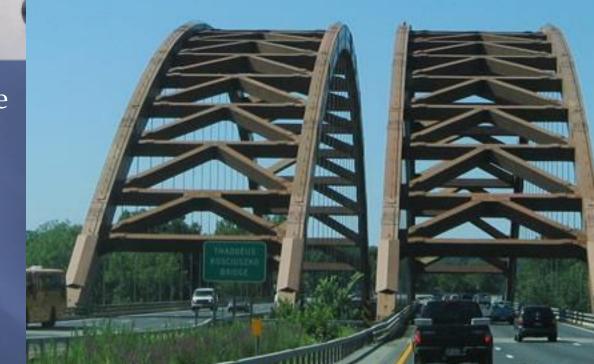

Brooklyn Bridge Built: 1883 Main Span: 1600ft

- MIMIMIMIMIMIMIC - ALADIALA

George Washington Bridge Built: 1931 Main Span: 3500ft

Verrazano-Narrows Bridge Built: 1961 Main Span: 4260 ft

Thaddeus Kosciusko Bridge "The Twin Bridges" Built: 1959 Main Span: 780 ft