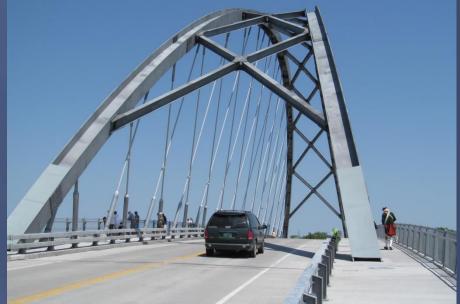

## WELCOME **ALBANY NEW YORK** FOR THE 2015 RADBUG MEETING (RATING AND DESIGN USER GROUP)

Hosted by New York State Department of Transportation

NEW YORK STATE DEPARTMENT OF TRANSPORTATION Main Office Structures

Brooklyn Bridge Built: 1883 Main Span: 1600ft



- MIMIMIMIMIMIMIC - ALADIALA



George Washington Bridge Built: 1931 Main Span: 3500ft



Verrazano-Narrows Bridge Built: 1961 Main Span: 4260 ft



Thaddeus Kosciusko Bridge "The Twin Bridges" Built: 1959 Main Span: 780 ft





Lake Champlain Bridge Built: 2011 Main Span: 2200 ft



## Rt. 219 Arch Bridge Built: 2010 Span: 734 ft



## Underside Deck Spans 2, 3 & 4

Interstate 81 over Oneida Lake Bridge Built: 1959 Span: 477 feet



Rt. 30 over Mine Kill Built: 2009 Span: 159 ft

County Route 27 over Little River Built: 1994 Span: 139 ft