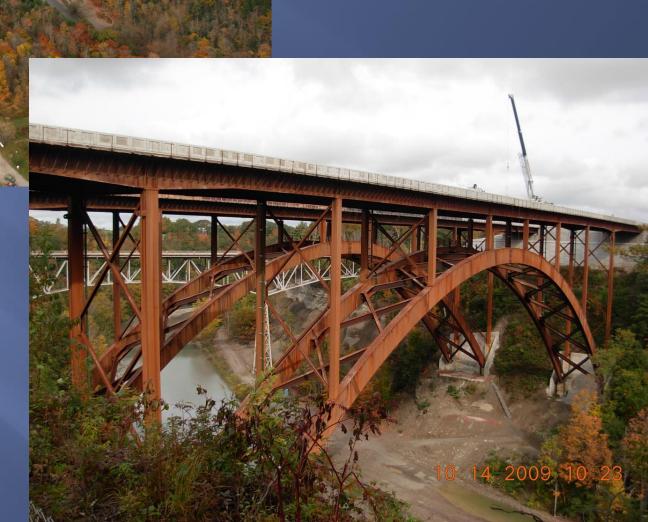

## Underside Deck Spans 2, 3 & 4

Interstate 81 over Oneida Lake Bridge Built: 1959 Span: 477 feet

Rt. 30 over Mine Kill Built: 2009 Span: 159 ft

County Route 27 over Little River Built: 1994 Span: 139 ft