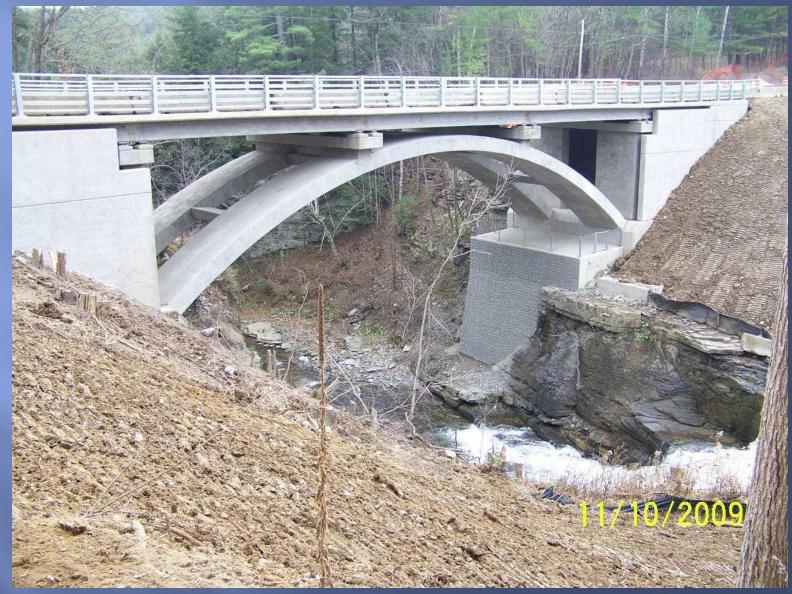

## WELCOME **ALBANY NEW YORK** FOR THE 2015 RADBUG MEETING (RATING AND DESIGN USER GROUP)

Hosted by New York State Department of Transportation

NEW YORK STATE DEPARTMENT OF TRANSPORTATION Main Office Structures

Brooklyn Bridge Built: 1883 Main Span: 1600ft



- MIMIMIMIMIMIMIC - ALADIALA



George Washington Bridge Built: 1931 Main Span: 3500ft



Verrazano-Narrows Bridge Built: 1961 Main Span: 4260 ft



Thaddeus Kosciusko Bridge "The Twin Bridges" Built: 1959 Main Span: 780 ft





Lake Champlain Bridge Built: 2011 Main Span: 2200 ft



## Rt. 219 Arch Bridge Built: 2010 Span: 734 ft



## Underside Deck Spans 2, 3 & 4

Interstate 81 over Oneida Lake Bridge Built: 1959 Span: 477 feet



Rt. 30 over Mine Kill Built: 2009 Span: 159 ft

County Route 27 over Little River Built: 1994 Span: 139 ft