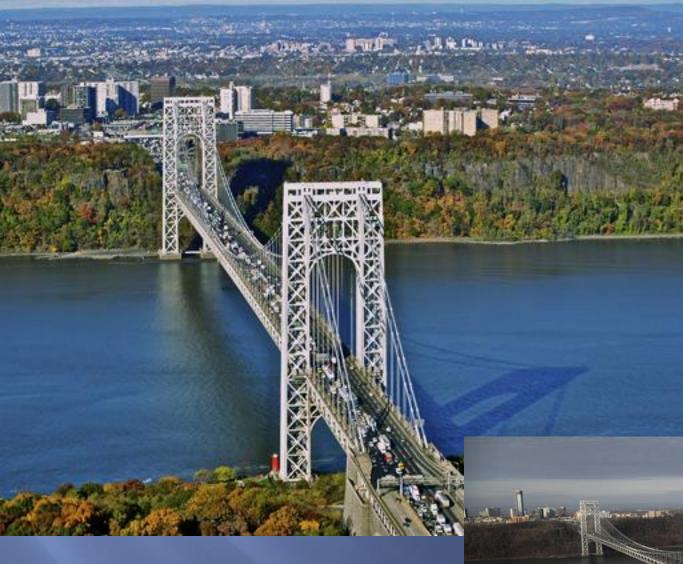

Brooklyn Bridge Built: 1883 Main Span: 1600ft

- MIMIMIMIMIMIMIC - ALADIALA

George Washington Bridge Built: 1931 Main Span: 3500ft

Verrazano-Narrows Bridge Built: 1961 Main Span: 4260 ft

Thaddeus Kosciusko Bridge "The Twin Bridges" Built: 1959 Main Span: 780 ft