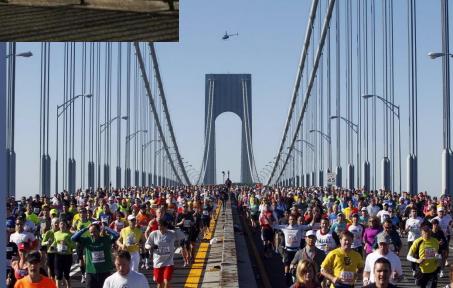

Brooklyn Bridge Built: 1883 Main Span: 1600ft

- MIMIMIMIMIMIMIC - ALADIALA

George Washington Bridge Built: 1931 Main Span: 3500ft

Verrazano-Narrows Bridge Built: 1961 Main Span: 4260 ft

Thaddeus Kosciusko Bridge "The Twin Bridges" Built: 1959 Main Span: 780 ft