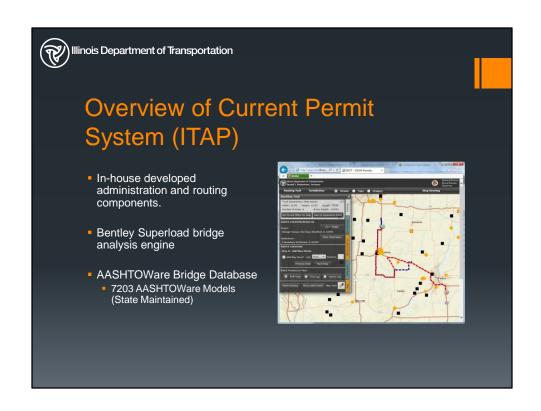

7203 total BrR models

Proof of Concept -Rating tool release - 2016 Webservice release - Early 2017