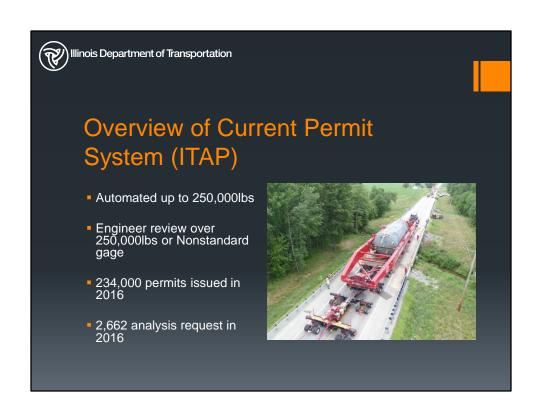

## Illinois Automated Permits & AASHTOWare Rating Tool

Phillip Litchfield, PE



Many local agency less than 20' not inventoried.



ITAP – Illinois Transportation Automated Permits

All local agency structures posted structures Height and width are input.

1,700 local agencies structures modeled



ITAP – Illinois Transportation Automated Permits

1,700 local agencies structures modeled



Lag time for 3<sup>rd</sup> party software update. Reconciled differences between software analysis



7203 total BrR models



Proof of Concept -Rating tool release - 2016 Webservice release - Early 2017





## **BrR Rating Tool & ITAP**

- ITAP running in test environment using BrR Rating Tool
- BrR Rating Tool connects to ITAP using webservice
- Limited structure types



Slow response when loading rating tool with large inventory.



IL has verbally agreed to fund floorsystems